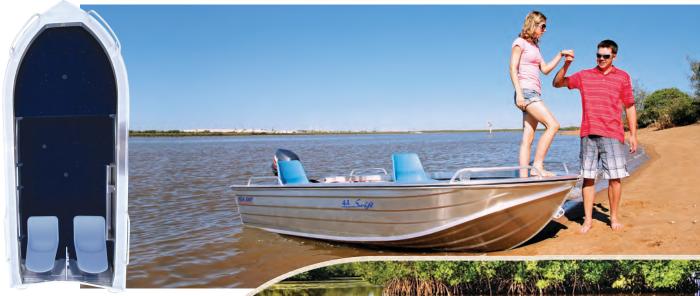

### **SWIFT** V-NOSE

Our SWIFT range of V Nose Punts are for the angler who wants more useable features than just a pair of thwart seats and a rope shelf that most traditional dinghies have to offer. A full carpeted floor with (5) floor sockets allows for greater seat positioning and combined with a raised casting platform, gives 360° of fishable area. To keep the floor clutter free, a tank rack is located under the casting platform with a CE certified fuel line running under the floor to the transom. Wide side decks are also a standard feature that provide maximum strength and functionality.