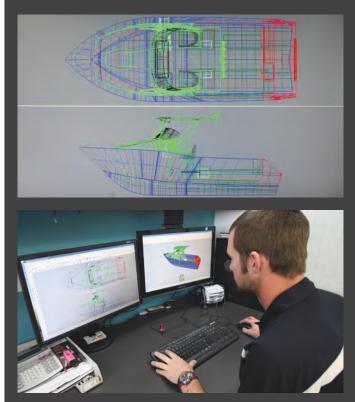

# Research & Development

Our Research & Development department is responsible for innovations in products, design, construction and style. Completely managed at our factory, our R & D team are relentless in the pursuit of creating innovative new products to keep Sea Jay Aluminium Boats one step ahead of the competition. Some of the key elements focused on are as follows.

- New model research and advancement
- Source and incorporate new and innovative products
- Continual revision and enhancement of current models
- Refine and modernise production processes
- Acquire and learn new Technologies to improve hull design and function

# **Sure Trac Hulls**

What does the term "Sure Trac Hull" mean? Put simply, it means any Sea Jay hull that has a reverse chine incorporated into it. Of course it isn't just a simple matter of just slapping on a reverse chine and hoping for the best. Each Sure Trac hull has been designed by taking into account the hull density (material thickness), transom deadrise, degree of bow entry, weight distribution and the maximum engine horse power to be used. The reverse chine is then shaped around each of these determining factors using our latest 3D modelling program.