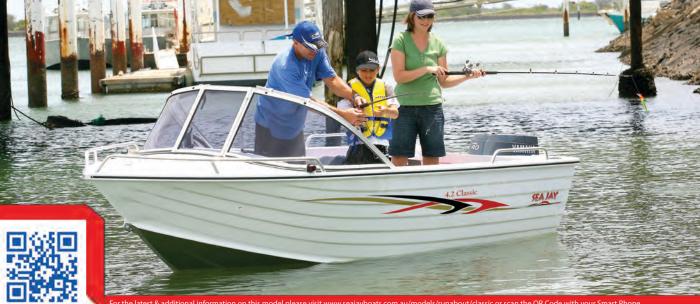

| •<br>•<br>3                                                             |

4.4

### RUNABOUT CLASSIC

For those of you that expect something more than a basic runabout, our Classic models have so much to offer. At first glance you will notice the ever glossy 2pac paint with our modern pinstripe design for style and flair. Low bow rails have been fitted to an alloy bow sprit which assists in easier anchor retrieval. Fully upholstered seats are standard issue and for extra passengers, a rear folding lounge and backrest make for a welcome option. A filled in transom comes in the form of a motorwell with the exception of the 4.55m model which has an ultimate edge transom. The Classic is an ideal runabout that delivers comfortable boating for the family day out.







### **SPECIFICATIONS**

| bottoms (mm)<br>sides (mm)<br>beam (m)<br>depth (m)<br>depth – incl. w/screen rail (m)<br>floor ribs<br>no. of persons<br>weight approx (kg)<br>rec hp<br>max motor weight (kg)<br>overall length (m)<br>FEATURES                                                                                                                                                                                                                                                                                                                   | 2.0<br>1.6<br>1.95<br>0.99<br>1.53<br>9<br>4<br>254<br>40<br>40<br>110<br>4.2                      | 2.0<br>1.6<br>1.97<br>0.99<br>1.53<br>10<br>4<br>312<br>40<br>50<br>120<br>4.55     | 3.0<br>3.0<br>2.10<br>1.10<br>1.52<br>12<br>5<br>355<br>50<br>6