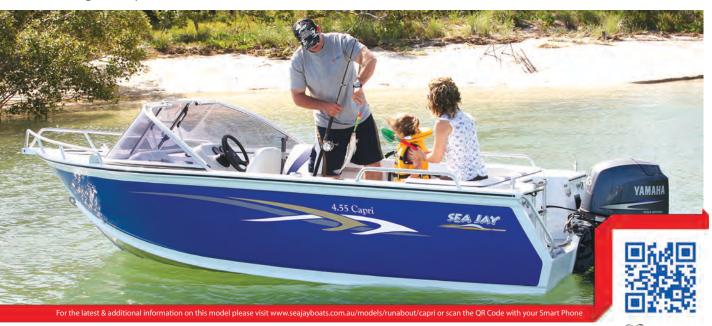

opt<br>2<br>opt<br>3                                                                | opt<br>2<br>opt<br>3                                                                               |

4.2 4.4 4.55

# **CAPRI** RUNABOUT

If you are interested in a boat that the whole family can enjoy, then our Capri range of runabouts might just be the answer. Several key features separate the Capri from other typical runabout models with the first being a walkthrough dash and screen that allows reaching your anchor a breeze. Modern designed fibreglass (not cheap plastic) dashes have been fashioned into the console area that oozes style with a fully lockable Glovebox to keep valuables safe. From fishing to skiing, every member of the family can enjoy themselves in our elite runabout range, the Capri.





| SPECIFICATIONS                                                                                                                                                                                                              | 4.55                                                                           | 4.85                                                                            | 5.0                                                                             | 5.4                                                                               | 5.8                                                                               | 6.1                                                                               |
|--------------------------------------------------------------------------