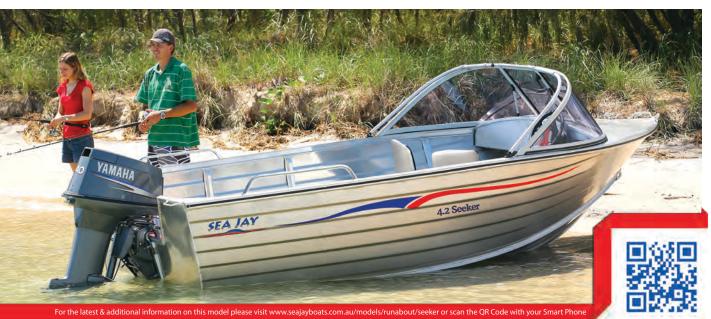

|        |        |
| Full UphosItered Folding Swivel<br>Seat Sockets | 2<br>5 | 2<br>5 |

## **SEEKER** RUNABOUT

For an entry level runabout with more than just basic features, you can't go passed our Seeker range of aluminium boats. A carpeted floor forward of the rear thwart seat allows for easy movement around the craft with a drop down floor in the cockpit area creating welcomed leg room. An opening windscreen allows for simple access to the anchorwell and bollard tie off point while a full tank rack effortlessly holds a fuel tank and battery if need be. Seating comes in the form of standard folding upholstered pedestals with a rear thwart seat for additional passengers. The Seeker comes well equipped to make your boating experience a pleasant one.





| S | Ρ | E | CI | FI | C | AT | 0 | Ν | S |  |
|---|---|---|----|----|---|----|---|---|---|--|
|   |   |   |    |    |   |    |   |   |   |  |

| bottoms (mm)<br>sides (mm)<br>beam (m)<br>depth - incl. w/screen rail(m<br>floor ribs<br>no. of persons<br>weight approx (kg)<br>rec hp<br>max hp<br>max motor weight (kg)                                                                                                                                                                                                                   | 2.0<br>1.6<br>1.95<br>0.99<br>1.49<br>9<br>4<br>193<br>30<br>40<br>98 | 2.0<br>1.6<br>1.97<br>0.99<br>1.49<br>10<br>4<br>222<br>30<br>40<br>110 |
|-----------------------------------------------------------------------------------------------------------------------