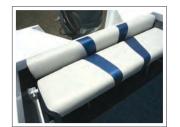

# SPECIALTY OPEN BOATS ALLROUNDER

Trying to find a Boat to suit many different estuary applications can be tough; however our ALLROUNDER models have made this choice easy. A full open floor creates a copious amount of room that carries fishing rods & tackle, crab pots, nets and camping gear with room to spare. An Anchorwell and long side pocket allows for even more storage with a Sounder Mount Plate also fitted for extra convenience. Topped off with wide side decks for strength (and a place to fit rod holders), many Seat Pedestal positions and a rear step & rail for ease of entry, the ALLROUNDER is more than capable to suit your fishing needs.