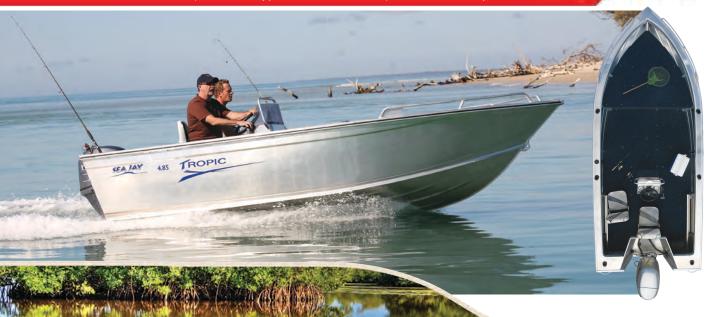

rue workhorse in all styles of fishing you can't go past the TROPIC. This model comes in either a centre or side console positioned towards the rear to allow for maximum deck space. A huge front casting platform conceals a large dry storage box to keep valuables from becoming wet but can also double as a kill tank. A motorwell fully seals the transom area to eliminate water coming on board and an underfloor fuel tank is standard to keep you on the water all day. This model will handle anything thrown at it from trolling a lure to line fishing at your favorite spot yet is still capable of sneaking up a creek to drop a crab pot or two.



For the latest & additional information on this model please visit www.seajayboats.com.au/models/console/tropic or scan the QR Code with your Smart Phone



### **SPECIFICATIONS**

| bottoms (mm)<br>sides (mm)<br>beam (m)<br>depth (m)<br>depth - incl. console rail (m)<br>floor ribs<br>no. of persons<br>weight approx (kg)<br>rec hp<br>max hp<br>max motor weight (kg)                                                                                                                                                                                                                                                                                                                                                                                                                                                                                                 | 2.0<br>1.6<br>1.97<br>0.99<br>tba<br>10<br>4<br>272<br>40<br>50<br>120 | 3.0<br>3.0<br>2.05<br>1.08<br>1.