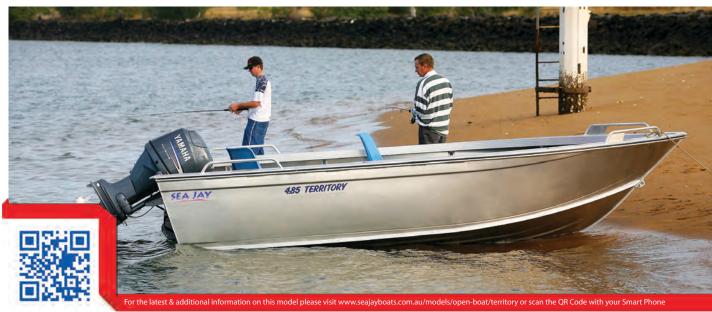

### SPECIALTY OPEN BOATS **TERRITORY**

If quietly flicking lures in and around snags or going crabbing is more your kind of fun, then the TERRITORY is for you. The TERRITORY features a full front cast platform with two hatches and a tank rack to neatly stow away your fuel tank. A minn kota plate and battery rack are also standard, ready for when you want to take your fishing to the next level.