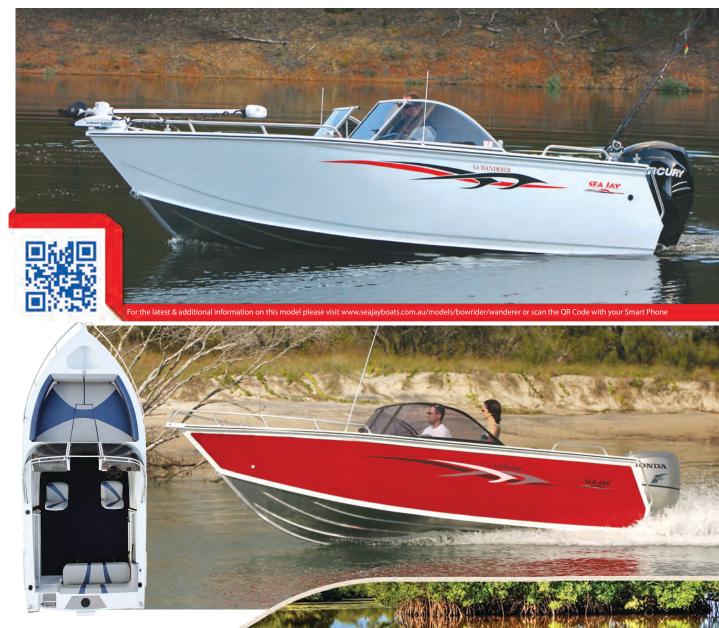

| opt<br>-<br>opt<br>2                                                         |

### BOWRIDER WANDERER

Explore new horizons in our bowrider style of boat, the Wanderer. The Wanderer comes standard with a carpeted front cockpit including a mid-section that can be installed and used as a full cast platform or if boating in comfort is more your style, you have the option of bunk cushions for comfortable seating. An optional folding rear lounge may also be fitted for additional seating. Stylish fibreglass (not plastic) dashes are included that one could be forgiven in thinking that they sitting behind the wheel of a car. Whether it be touring the waterways at your leisure or casually wetting a line, the Wanderer will always be ready to entertain.



# **VENTURE CAB** CABIN

Looking for a cabin style boat that feels right at home in offshore conditions with true long range capabilities? Then look no further than our VENTURE CAB range of aluminium boats. Each model has been designed with a spacious cabin that can accommodate fishing and safety gear aplenty while effectively harboring you from the elements should the weather turn nasty. Looking inside the hood lined cabin you will discover a V berth bunk arrangement that's just perfect for an overnight stay. Our Ultimate Edge Transom and Sure Trac Hull configuration enhances performance, reliability and fuel economy to give you a ride that's second to none as you head towards your favorite patch of reef.





| SPECIFICATIONS