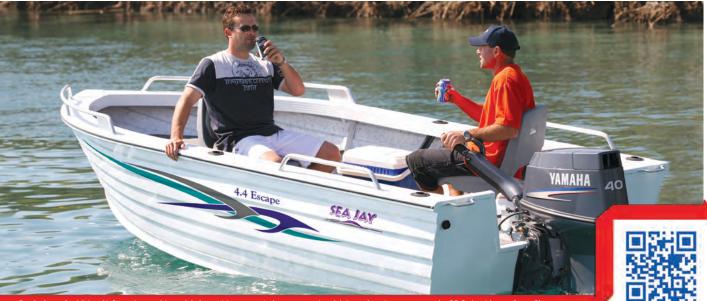

### SPECIALTY OPEN BOATS **ESCAPE**

Want to escape the pressure of work? How about the hustle and bustle of everyday living? Escaping what life throws at you has never been easier than in our ESCAPE range of Boats. An oversized front Casting Platform is standard which conveniently houses an Anchor Cavity, Battery Rack and Dry Storage Box. With a rear Casting Platform that hides a 1/2 Tank Rack underneath for extra storage as well as a Live Bait Tank, all Escape models are equipped with everything needed and more to make your day on the water hassle free. What are you waiting for...... ESCAPE NOW!

### **ESCAPE SPORTS** SPECIALTY OPEN BOATS

When looking at the already feature packed ESCAPE range of Boats, one could be forgiven in thinking that nothing else could be done to improve on it. Not resting on our laurels, we added a Side Console, thus creating the ESCAPE SPORTS. Having a Side Console creates many benefits such as room to house your Sounder, Gps and Radio, protection from the elements whilst traveling and easier control of the Boat (as novice boaties find tiller steer more difficult to master). Perhaps the greatest benefit is the power rating on all the SPORTS models has been increased by 10hp, truly making them the SPORTS models of the ESCAPE range.