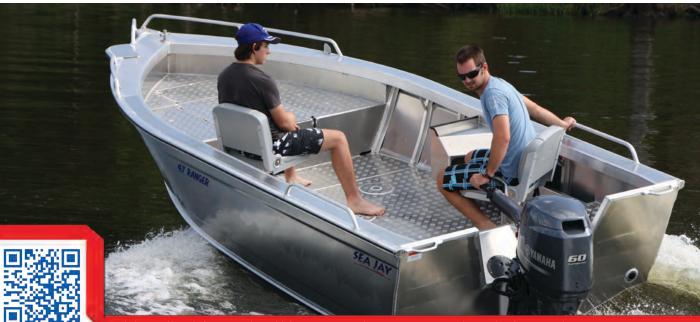

| 2<br>6                                                                                      | 2<br>6                                                                                      | 2<br>6                                                                                      |

4.4 4.55 4.85 5.35

### PRO SERIES RANGER

Designed to handle all the "TUFF STUFF" the Ranger is well suited for the pro fisherman and die-hard anglers. Available as a 4.4m with 3mm bottom and reverse chine or the beefed up 4.7m with 4mm bottom and reverse chine the Ranger has the size and strength to get the job done. With the checkerplate floor and 5 seat positions the deck can be opened up to give you the freedom to move comfortably about your boat as you reel in the big one!



For the latest & additional information on this model please visit www.seajayboats.com.au/ranger or scan the QR Code with your Smart Phone



### SPECIFICATIONS

| bottoms (mm)               | 3.0  | 4.0  |
|----------------------------|------|------|
| sides (mm)                 | 3.0  | 3.0  |
| beam (m)                   | 2.0  | 2.14 |
| depth (m)                  | 1.04 | 1.09 |
| floor ribs                 | 10   | 11   |
| no. of persons             | 4    | 5    |
| weight approx (kg)         | 323  | 400  |
| max hp – tiller steer      | 40   | 60   |
| max hp – with side console | 50   | 70   |
| max motor weight (kg)      | 105  | 120  |

4.7

4.4

#### FEATURES

| Anchor Cavity                                    | •   |    |
|--------------------------------------------------