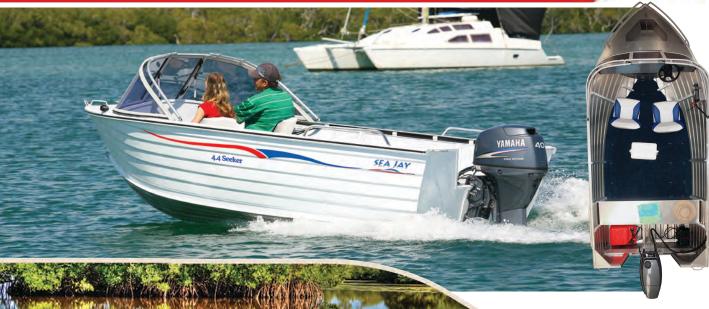

# SPECIALTY OPEN BOATS ALLROUNDER

Trying to find a Boat to suit many different estuary applications can be tough; however our ALLROUNDER models have made this choice easy. A full open floor creates a copious amount of room that carries fishing rods & tackle, crab pots, nets and camping gear with room to spare. An Anchorwell and long side pocket allows for even more storage with a Sounder Mount Plate also fitted for extra convenience. Topped off with wide side decks for strength (and a place to fit rod holders), many Seat Pedestal positions and a rear step & rail for ease of entry, the ALLROUNDER is more than capable to suit your fishing needs.

For the latest & additional information on this model please visit www.seajayboats.com.au/models/open-boat/allrounder or scan the QR Code with your Smart Phone

| SPECIFICATIONS                                                                                                                                                                                                                                                                                                                                                                                                                                                  | 4.2                                                           | 4.4                                                             | 4.55                                                            |
|-----------------------------------------------------------------------------------------------------------------------------------------------------------------------------------------------------------------------------------------------------------------------------------------------------------------------------------------------------------------------------------------------------------------------------------------------------------------|---------------------------------------------------------------|-----------------------------------------------------------------|-----------------------------------------------------------------|
| bottoms (mm)<br>sides (mm)<br>beam (m)<br>depth (m)<br>floor ribs<br>no. of persons<br>weight approx (kg)<br>rec hp<br>max hp<br>max motor weight (kg)                                                                                                                                                                                                                                                                                                          | 2.0<br>1.6<br>1.95<br>0.99<br>9<br>4<br>216<br>30<br>40<br>98 | 2.0<br>1.6<br>1.97<br>0.99<br>10<br>4<br>226<br>30<br>40<br>110 | 3.0<br>3.0<br>2.05<br>1.08<br>11<br>5<br>278<br>40<br>50<br>120 |
| FEATURES                                                                                                                                                                                                                                                                                                                                                                                                                                                        |                                                               |                                                                 |                                                                 |
| anchor well<br>bollard -front<br>bungs – 38mm x 2<br>floatation – under floor<br>floor – carpeted / plywood<br>gunwhale rubber inserts<br>handle – rear (starboard side)<br>navigation light plates<br>rear step & rail – large (port side)<br>rope shelf<br>side pocket – long (starboard side)<br>sounder mount plate<br>spray chines<br>sure trac hull – reverse chine<br>switch panel plate<br>towing eye – double<br>transducer bracket<br>wide side decks | •<br>•<br>•<br>•<br>•<br>•<br>•<br>•<br>•<br>•<br>•           | ·<br>·<br>·<br>·<br>·                                           | ·<br>·<br>·<br>·<br>·                                           |
| TRANSOM                                                                                                                                                                                                                                                                                                                                                                                                                                                         |                                                               |                                                                 |                                                                 |
| standard (l/s)                                                                                                                                                                                                                                                                                                                                                                                                                                                  | •                                                             | •                                                               | •                                                               |
| RAILS                                                                                                                                                                                                                                                                                                                                                                                                                                                           |                                                               |                                                                 |                                                                 |
| bow - short                                                                                                                                                                                                                                                                                                                                                                                                                                                     | •                                                             | •                                                               | •                                                               |
| SEATS                                                                                                                                                                                                                                                                                                                                                                                                                                                           |                                                               |                                                                 |                                                                 |
| standard plastic swivel<br>seat sockets                                                                                                                                                                                                                                                                                                                                                                                                                         | 2<br>5                                                        | 2<br>5                                                          | 2<br>5                                                          |