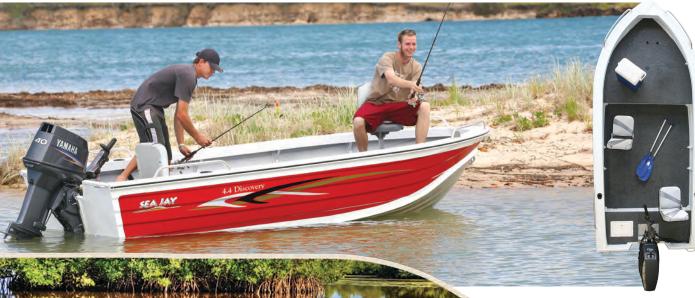

# V-NOSE **DISCOVERY**

The DISCOVERY range of aluminium boats have been designed for the fishing enthusiast who desires more than just a tinnie. Standard with paint inside and out, this model is not only protected from the marine environment, but looks impressive as well. A rear casting platform provides a high vantage point to sight and flick lures at those elusive fish with a tank rack underneath for additional storage. With a plumbed live bait tank ready to keep your bait fish alive and well, the DISCOVERY range of aluminium boats will provide you with every chance of a successful day fishing.