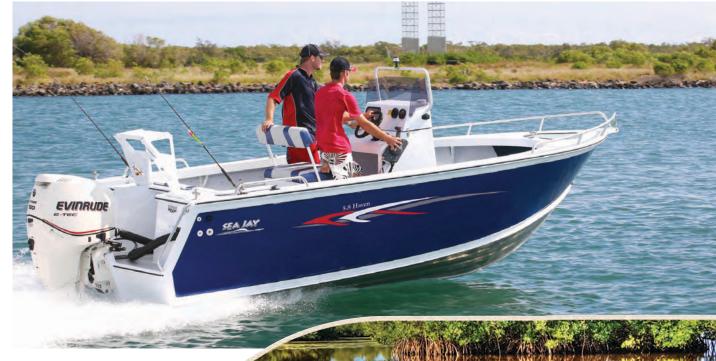

t                                                                          |
|                                                                                                                                                                                                                            | - 0.1                                                                          | - 10 4                                                                          | - 10 4                                                                          | - 14 4                                                                            | - 10 4                                                                            | - 1-, *                                                                           |





### 18

# CONSOLE HAVEN SPORTS

Designed along similar lines as the Haven, the HAVEN SPORTS has been tweaked with the sports fishing enthusiast in mind. A low side console has been fitted to provide maximum cockpit space yet will still house modern gauges and electronics with ease. A raised front casting platform gives a higher vantage point to sight your prey with an added bonus of underfloor storage to allow for an uncluttered deck. Seating comes in the form of fully upholstered folding pedestal seats with no less than (4) seating positions in all models. With a large anchorwell and bow sprit providing easy anchor retrieval and storage, the HAVEN SPORTS has all the elements needed to get you in the strike zone.



For the latest & additional information on this model please visit www.s