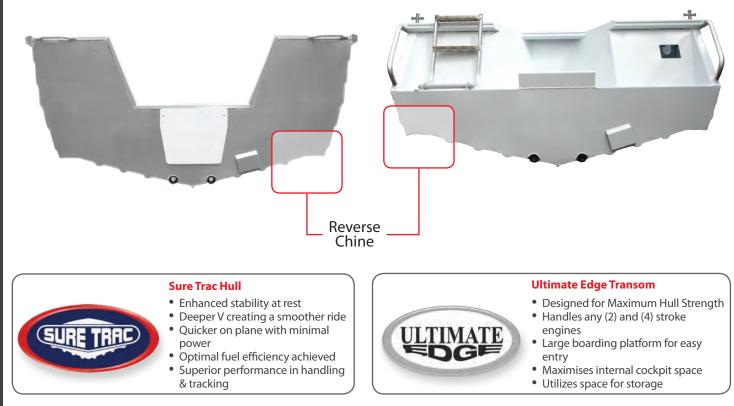

# **Sure Trac Hulls**

What does the term "Sure Trac Hull" mean? Put simply, it means any Sea Jay hull that has a reverse chine incorporated into it. Of course it isn't just a simple matter of just slapping on a reverse chine and hoping for the best. Each Sure Trac hull has been designed by taking into account the hull density (material thickness), transom deadrise, degree of bow entry, weight distribution and the maximum engine horse power to be used. The reverse chine is then shaped around each of these determining factors using our latest 3D modelling program.

#### What is the end result?

Our Sure Trac Hull enhances the performance of any boat as the reverse chine creates stability at rest while the deeper V provides a smooth, controlled ride that's second to none. The reverse chine also achieves maximum hole shot capability (fast on the plane) and with the lift given, optimal fuel efficiency is achieved with only minimum engine power required.