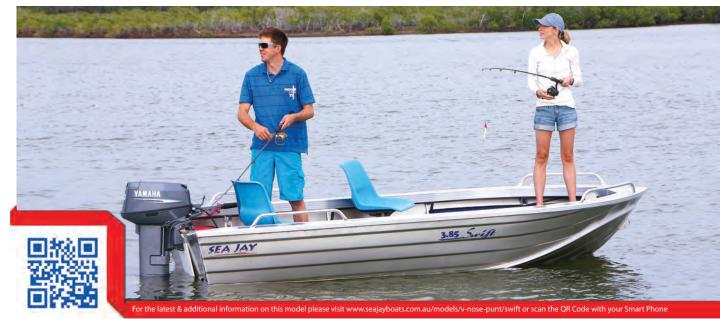

### **SWIFT** V-NOSE

Our SWIFT range of V Nose Punts are for the angler who wants more useable features than just a pair of thwart seats and a rope shelf that most traditional dinghies have to offer. A full carpeted floor with (5) floor sockets allows for greater seat positioning and combined with a raised casting platform, gives 360° of fishable area. To keep the floor clutter free, a tank rack is located under the casting platform with a CE certified fuel line running under the floor to the transom. Wide side decks are also a standard feature that provide maximum strength and functionality.