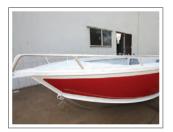

# SPECIALTY OPEN BOATS ALLROUNDER

Trying to find a Boat to suit many different estuary applications can be tough; however our ALLROUNDER models have made this choice easy. A full open floor creates a copious amount of room that carries fishing rods & tackle, crab pots, nets and camping gear with room to spare. An Anchorwell and long side pocket allows for even more storage with a Sounder Mount Plate also fitted for extra convenience. Topped off with wide side decks for strength (and a place to fit rod holders), many Seat Pedestal positions and a rear step & rail for ease of entry, the ALLROUNDER is more than capable to suit your fishing needs.