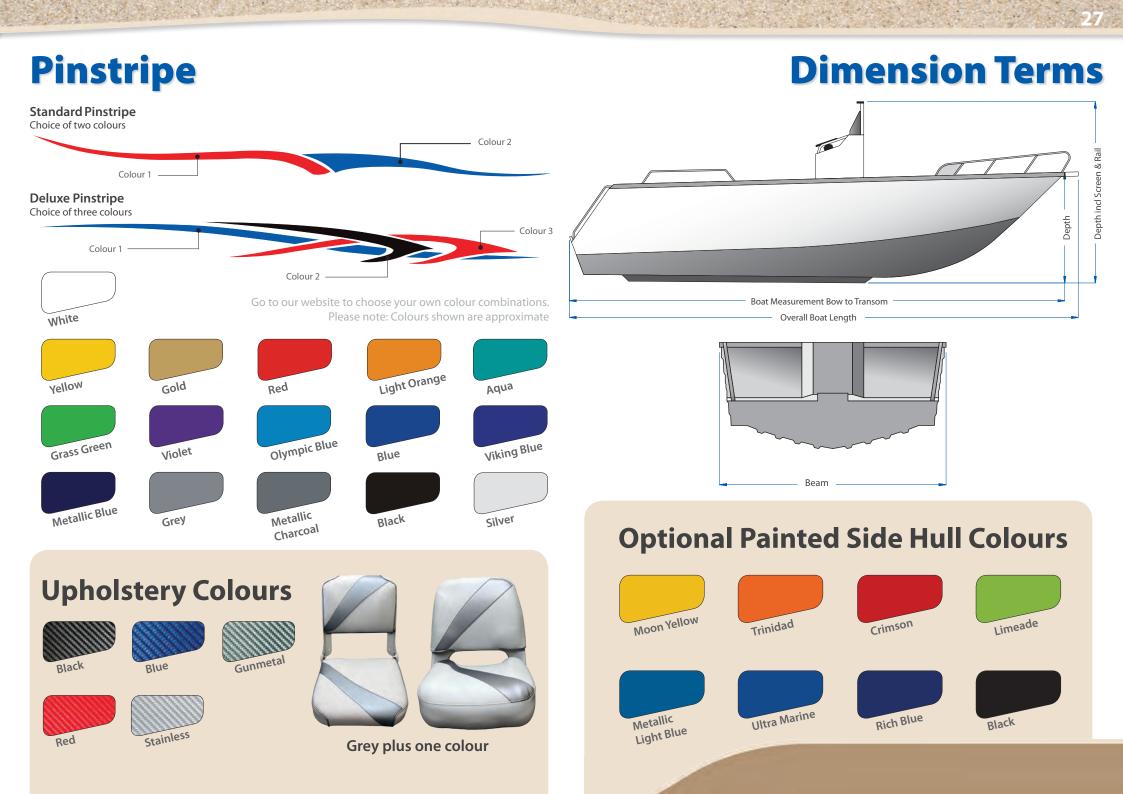

# CONTENTS

| SPECIALITY OPEN BOAT<br>Allrounder<br>Territory<br>Escape<br>Escape Sports<br>Castaway | 6<br>7<br>8<br>9<br>10  |
|----------------------------------------------------------------------------------------|-------------------------|
| V-NOSE                                                                                 |                         |
| Swift<br>Discovery<br>Discovery Sports                                                 | 11<br>12<br>13          |
| TOURNAMENT                                                                             |                         |
| Viper<br>Quick Strike                                                                  | 14<br>15                |
| CONSOLE<br>Haven<br>Haven Sports<br>Barra Masta<br>Tropic                              | 16-17<br>18<br>19<br>20 |
| RUNABOUT<br>Ranger<br>Seeker<br>Classic<br>Capri                                       | 21<br>22<br>23<br>24    |
| BOWRIDER<br>Wanderer                                                                   | 25                      |
| CABIN                                                                                  | 23                      |
| Venture Cab                                                                            | 26                      |
| COLOURS & DIMENSIONS                                                                   | 27                      |
| <b>OPTIONS &amp; ACCESSORIES</b>                                                       | 28-29                   |
| WARRANTY                                                                               | 30                      |