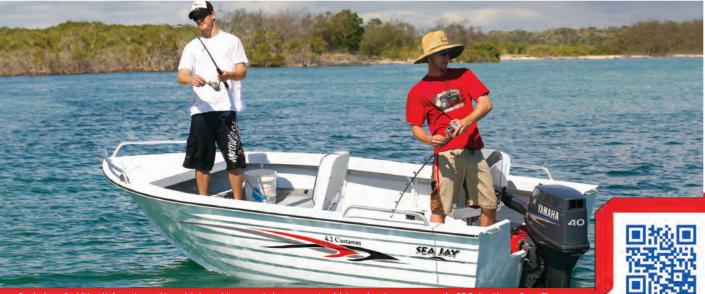

### SPECIALTY OPEN BOATS CASTAWAY

If an estuary boat with the characteristics of being a "Jack of all trades" is what you're searching for, then our CASTAWAY range of aluminium boats might just be the ticket. The CASTAWAY features a full carpeted floor with seat sockets galore to position your pedestal seating in just the right spot. The front casting platform is equipped with a twin hatch to allow easy access and the tank rack below holds up to a 45ltr plastic fuel tank. An alloy flow through bait tank keeps your bait alive without the need of a fully plumbed system but what is truly unique with this model is the "Set Down Foredeck". This deck allows you to sort your catch while draining directly outside the boat, not into your hull.