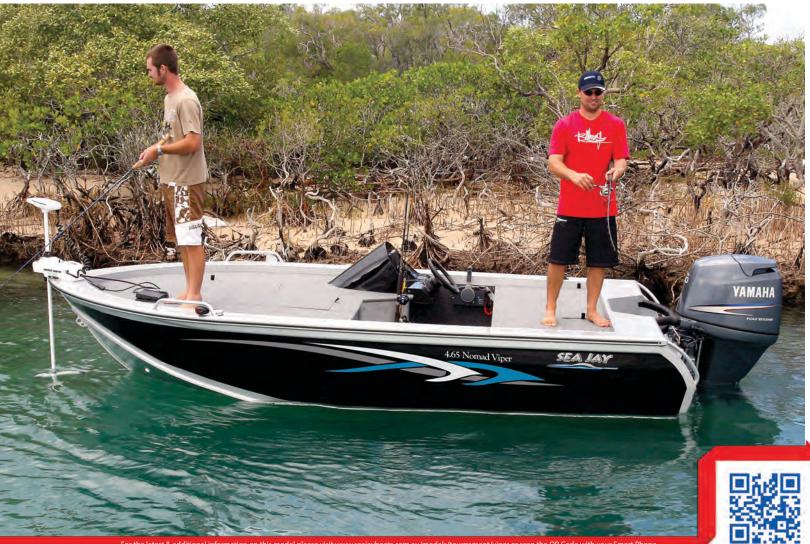

# TOURNAMENT VIPER

Here is one for the tournament angler, the new Sea Jay 4.65 Nomad Viper. The 4.65 VIPER is designed exclusively for the tournament angler or the passionate fisherman; with its sleek lines and attention to detail, the VIPER is an impressive addition to the Sea Jay Range.

A large deck height casting area with handy storage hatches, live well, bait tank, under floor fuel, stylish console and screen and a full transom with boarding platform are just of few of standard features offered in this model.