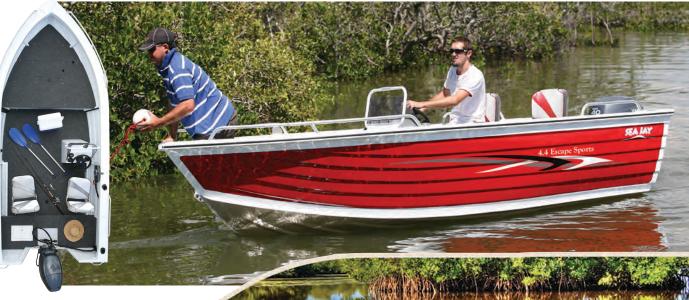

### SPECIALTY OPEN BOATS **ESCAPE**

Want to escape the pressure of work? How about the hustle and bustle of everyday living? Escaping what life throws at you has never been easier than in our ESCAPE range of Boats. An oversized front Casting Platform is standard which conveniently houses an Anchor Cavity, Battery Rack and Dry Storage Box. With a rear Casting Platform that hides a 1/2 Tank Rack underneath for extra storage as well as a Live Bait Tank, all Escape models are equipped with everything needed and more to make your day on the water hassle free. What are you waiting for...... ESCAPE NOW!