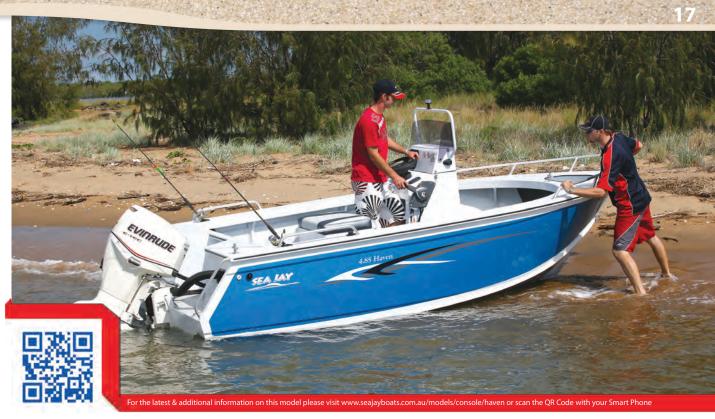

opt                                                                          |
|                                                                                                                                                                                                                            | - 0.1                                                                          | - 10 4                                                                          | - 10 4                                                                          | - 14 4                                                                            | - 10 4                                                                            | - 1-, *                                                                           |





### 18

# CONSOLE HAVEN SPORTS

Designed along similar lines as the Haven, the HAVEN SPORTS has been tweaked with the sports fishing enthusiast in mind. A low side console has been fitted to provide maximum cockpit space yet will still house modern gauges and electronics with ease. A raised front casting platform gives a higher vantage point to sight your prey with an added bonus of underfloor storage to allow for an uncluttered deck. Seating comes in the form of fully upholstered folding pedestal seats with no less than (4) seating positions in all models. With a large anchorwell and bow sprit providing easy anchor retrieval and storage, the HAVEN SPORTS has all the elements needed to get you in the strike zone.



For the latest & additional information on this model please visit www