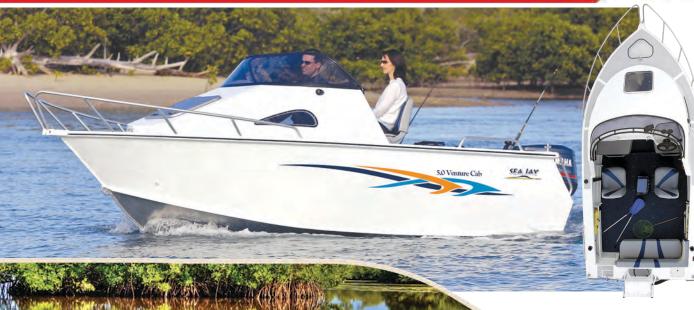

e or casually wetting a line, the Wanderer will always be ready to entertain.



# **VENTURE CAB** CABIN

Looking for a cabin style boat that feels right at home in offshore conditions with true long range capabilities? Then look no further than our VENTURE CAB range of aluminium boats. Each model has been designed with a spacious cabin that can accommodate fishing and safety gear aplenty while effectively harboring you from the elements should the weather turn nasty. Looking inside the hood lined cabin you will discover a V berth bunk arrangement that's just perfect for an overnight stay. Our Ultimate Edge Transom and Sure Trac Hull configuration enhances performance, reliability and fuel economy to give you a ride that's second to none as you head towards your favorite patch of reef.





| SPECIFICATIONS                                                                                                                                                                                                                                                                                                                                                                                                                                                                                                                                                                                                                                | 5.0                                                                                                              | 5.4