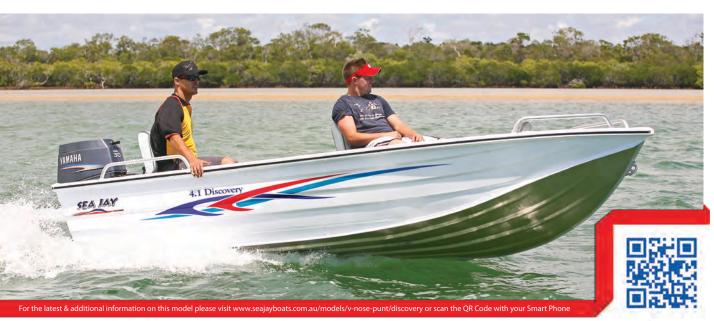

# V-NOSE **DISCOVERY**

The DISCOVERY range of aluminium boats have been designed for the fishing enthusiast who desires more than just a tinnie. Standard with paint inside and out, this model is not only protected from the marine environment, but looks impressive as well. A rear casting platform provides a high vantage point to sight and flick lures at those elusive fish with a tank rack underneath for additional storage. With a plumbed live bait tank ready to keep your bait fish alive and well, the DISCOVERY range of aluminium boats will provide you with every chance of a successful day fishing.