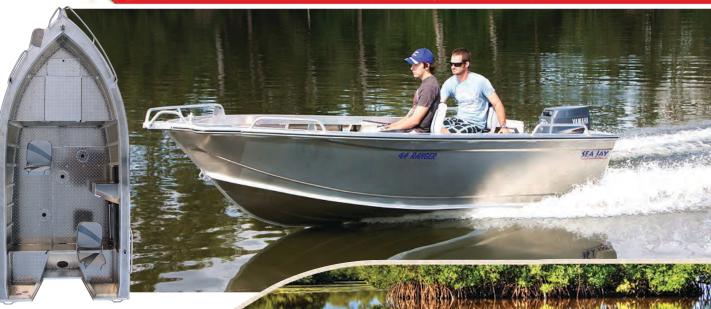

| 2<br>6                                                                                      |

4.4 4.55 4.85 5.35

### PRO SERIES RANGER

Designed to handle all the "TUFF STUFF" the Ranger is well suited for the pro fisherman and die-hard anglers. Available as a 4.4m with 3mm bottom and reverse chine or the beefed up 4.7m with 4mm bottom and reverse chine the Ranger has the size and strength to get the job done. With the checkerplate floor and 5 seat positions the deck can be opened up to give you the freedom to move comfortably about your boat as you reel in the big one!



For the latest & additional information on this model please visit www.seajayboats.com.au/ranger or scan the QR Code with your Smart Phone



### SPECIFICATIONS

| bottoms (mm)               | 3.0  | 4.0  |
|----------------------------|------|------|
| sides (mm)                 | 3.0  | 3.0  |
| beam (m)                   | 2.0  | 2.14 |
| depth (m)                  | 1.04 | 1.09 |
| floor ribs                 | 10   | 11   |
| no. of persons             | 4    | 5    |
| weight approx (kg)         | 323  | 400  |
| max hp – tiller steer      | 40   | 60   |
| max hp – with side console | 50   | 70   |
| max motor weight (kg)      | 105  | 120  |

4.7

4.4

#### FEATURES

| Anchor Cavity                                    | •   |    |
|--------------------------------------------------|-----|----|
| Bollard – front                                  | •   | •  |
| Bow Sprit                                        | •   | •  |
|