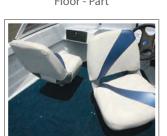

# SPECIALTY OPEN BOATS ALLROUNDER

Trying to find a Boat to suit many different estuary applications can be tough; however our ALLROUNDER models have made this choice easy. A full open floor creates a copious amount of room that carries fishing rods & tackle, crab pots, nets and camping gear with room to spare. An Anchorwell and long side pocket allows for even more storage with a Sounder Mount Plate also fitted for extra convenience. Topped off with wide side decks for strength (and a place to fit rod holders), many Seat Pedestal positions and a rear step & rail for ease of entry, the ALLROUNDER is more than capable to suit your fishing needs.