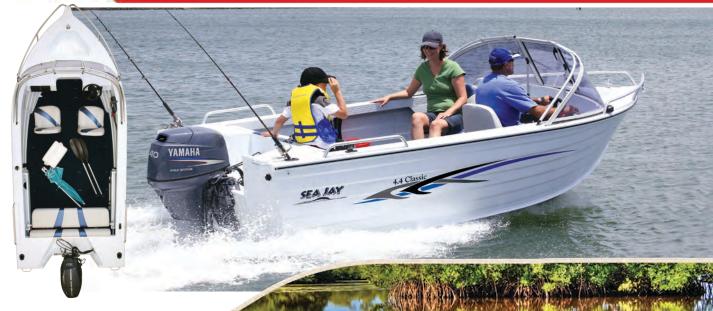

| •<br>•<br>3                                                             |

4.4

### RUNABOUT CLASSIC

For those of you that expect something more than a basic runabout, our Classic models have so much to offer. At first glance you will notice the ever glossy 2pac paint with our modern pinstripe design for style and flair. Low bow rails have been fitted to an alloy bow sprit which assists in easier anchor retrieval. Fully upholstered seats are standard issue and for extra passengers, a rear folding lounge and backrest make for a welcome option. A filled in transom comes in the form of a motorwell with the exception of the 4.55m model which has an ultimate edge transom. The Classic is an ideal runabout that delivers comfortable boating for the family day out.







### **SPECIFICATIONS**

| bottoms (mm)<br>sides (mm)<br>beam (m)<br>depth (m)<br>depth – incl. w/screen rail (m)<br>floor ribs<br>no. of persons<br>weight approx (kg)<br>rec hp<br>max motor weight (kg)<br>overall length (m)<br>FEATURES                                                                                                                                                                                                                                                                                                                   | 2.0<br>1.6<br>1.95<br>0.99<br>1.53<br>9<br>4<br>254<br>40<br>40<br>110<br>4.2                      | 2.0<br>1.6<br>1.97<br>0.99<br>1.53<br>10<br>4<br>312<br>40<br>50<br>120<br>4.55     | 3.0<br>3.0<br>2.10<br>1.10<br>1.52<br>12<br>5<br>355<br>50<br>60<br