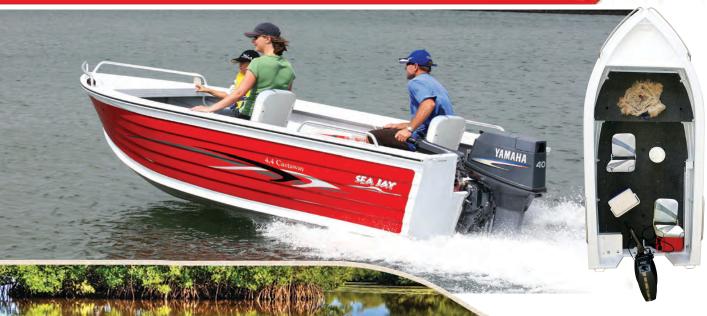

### SPECIALTY OPEN BOATS CASTAWAY

If an estuary boat with the characteristics of being a "Jack of all trades" is what you're searching for, then our CASTAWAY range of aluminium boats might just be the ticket. The CASTAWAY features a full carpeted floor with seat sockets galore to position your pedestal seating in just the right spot. The front casting platform is equipped with a twin hatch to allow easy access and the tank rack below holds up to a 45ltr plastic fuel tank. An alloy flow through bait tank keeps your bait alive without the need of a fully plumbed system but what is truly unique with this model is the "Set Down Foredeck". This deck allows you to sort your catch while draining directly outside the boat, not into your hull.