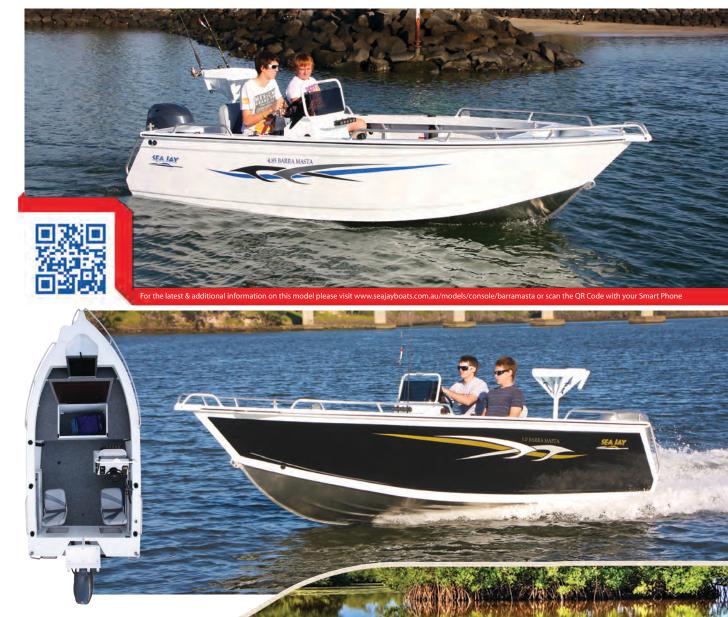

ets 4

# **BARRA MASTA** CONSOLE

The BARRA MASTA has definitely kept true to its name as it has every option you would need to fish the Top end, or anywhere for that matter. Raised casting platforms, removable bait boards, electric motor plates and rod holders galore are just some of the extensive features this model has to offer. Purpose built for the new wave of fishing enthusiasts, the BARRA MASTA has been designed for maximum deck space with minimal clutter. This has been achieved by eliminating the largest space hogging necessity in every boat (the esky) by raising and lengthening the front casting platform creating a cavity underneath large enough to hide not just the esky, but life jackets, tackle boxes, casting nets or anything else you may need for a great day out on the water.



### SPECIFICATIONS

| SPECIFICATIONS                                                                          | 4.55       | 4.85        | 5.0         | 5.4         |
|-----------------------------------------------------------------------------------------|------------|-------------|-------------|-------------|
| bottom (mm)                                                                             | 3.0        | 3.0         | 3.0         | 4.0         |
| sides (mm)<br>beam (m)                                                                  | 3.0<br>2.1 | 3.0<br>2.15 | 3.0<br>2.24 | 3.0<br>2.44 |
| depth (m)                                                                               | 1.1        | 1.15        | 1.21        | 1.3         |
| depth (m) inc screen