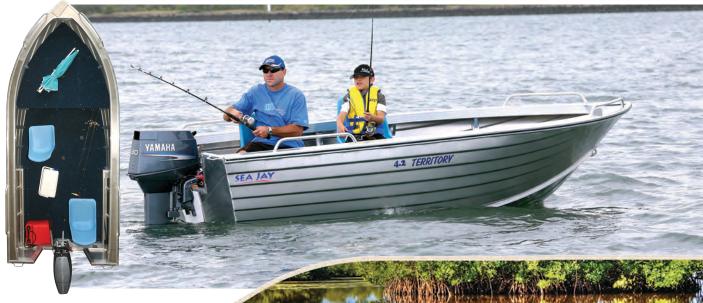

# SPECIALTY OPEN BOATS ALLROUNDER

Trying to find a Boat to suit many different estuary applications can be tough; however our ALLROUNDER models have made this choice easy. A full open floor creates a copious amount of room that carries fishing rods & tackle, crab pots, nets and camping gear with room to spare. An Anchorwell and long side pocket allows for even more storage with a Sounder Mount Plate also fitted for extra convenience. Topped off with wide side decks for strength (and a place to fit rod holders), many Seat Pedestal positions and a rear step & rail for ease of entry, the ALLROUNDER is more than capable to suit your fishing needs.