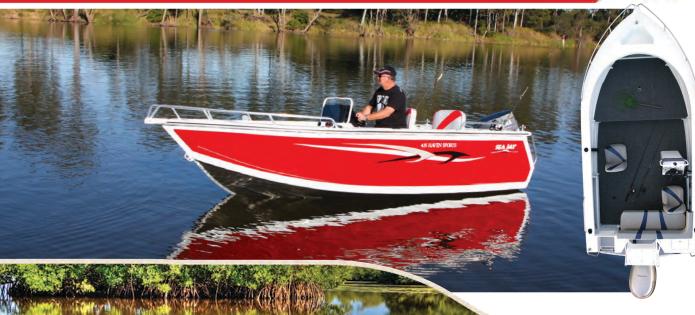

ORTS has been tweaked with the sports fishing enthusiast in mind. A low side console has been fitted to provide maximum cockpit space yet will still house modern gauges and electronics with ease. A raised front casting platform gives a higher vantage point to sight your prey with an added bonus of underfloor storage to allow for an uncluttered deck. Seating comes in the form of fully upholstered folding pedestal seats with no less than (4) seating positions in all models. With a large anchorwell and bow sprit providing easy anchor retrieval and storage, the HAVEN SPORTS has all the elements needed to get you in the strike zone.



For the latest & additional information on this model please visit www.seajayboats.com.au/models/console/haven-sports or scan the QR Code with your Smart Phone



#### 4.55 4.85 5.4 5.0 **SPECIFICATIONS** bottoms (mm) 3.0 3.0 3.0 4.0 sides (mm) 3.0 3.0 3.0 3.0 2.44 beam (m) 2.10 2.15 2.24 depth (m) 1.10 1.15 1.21 1.30 depth – incl. console rail (m) 1.30 1.35 1.41 1.56 floor ribs 12 13 13 15 no. of persons 5 5 5 6 365 470 weight approx (kg) 385 550 rec ĥp 50 60 75 100 max hp 60 80 100 135 max motor weight (kg) 120 180 195 230 overall length (m) 4.7 4.95 5.2 5.67 FEATURES accessory pre rig opt opt opt opt anchorwell - with 3mm flat foredeck bait board opt opt opt opt bait tank opt opt opt opt battery & oil rack – in stern bollards x 3 bow sprit & roller bungs – 38mm x 2 cast platform – hatch console (side) - screen / shelf dive door drink holders x 2 floor - carpeted plywood flotation - under floor gunwhale rubber inserts ladder opt opt opt opt pain