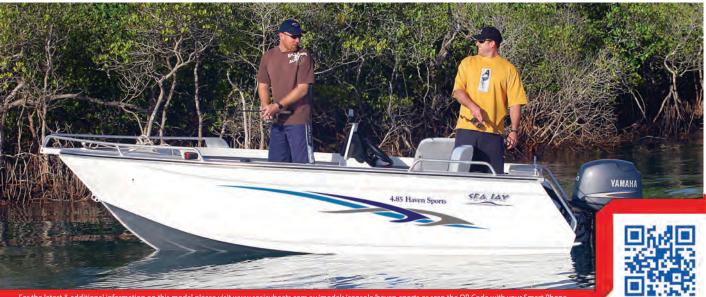

|





### 18

# CONSOLE HAVEN SPORTS

Designed along similar lines as the Haven, the HAVEN SPORTS has been tweaked with the sports fishing enthusiast in mind. A low side console has been fitted to provide maximum cockpit space yet will still house modern gauges and electronics with ease. A raised front casting platform gives a higher vantage point to sight your prey with an added bonus of underfloor storage to allow for an uncluttered deck. Seating comes in the form of fully upholstered folding pedestal seats with no less than (4) seating positions in all models. With a large anchorwell and bow sprit providing easy anchor retrieval and storage, the HAVEN SPORTS has all the elements needed to get you in the strike zone.



For the latest & additional information on this model please visit www.seajayboats.com.au/models/console/haven-sports or scan the QR Code with your Smart Phone



#### 4.55 4.85 5.4 5.0 **SPECIFICATIONS** bottoms (mm) 3.0 3.0 3.0 4.0 sides (mm) 3.0 3.0 3.0 3.0 2.44 beam (m) 2.10 2.15 2.24 depth (m) 1.10 1.15 1.21 1.30 depth – incl. console rail (m) 1.30 1.35 1.41 1.56 floor ribs 12 13 13 15 no. of persons 5 5 5 6 365 470 weight approx (kg) 385 550 rec ĥp 50 60 75 100 max hp 60 80 100 135 max motor weight (kg) 120 180 195 230 overall length (m) 4.7 4.95 5.2 5.67 FEATURES accessory pre rig opt opt opt opt anchorwell - with 3mm flat foredeck bait board opt opt opt opt bait tank opt opt opt opt battery & oil rack – in stern bollards x 3 bow sprit & roller bungs – 38mm x 2 cast platform – hat