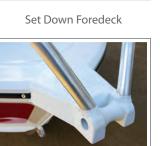

### SPECIALTY OPEN BOATS CASTAWAY

If an estuary boat with the characteristics of being a "Jack of all trades" is what you're searching for, then our CASTAWAY range of aluminium boats might just be the ticket. The CASTAWAY features a full carpeted floor with seat sockets galore to position your pedestal seating in just the right spot. The front casting platform is equipped with a twin hatch to allow easy access and the tank rack below holds up to a 45ltr plastic fuel tank. An alloy flow through bait tank keeps your bait alive without the need of a fully plumbed system but what is truly unique with this model is the "Set Down Foredeck". This deck allows you to sort your catch while draining directly outside the boat, not into your hull.