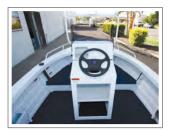

### SPECIFICATIONS

| bottoms (mm)<br>sides (mm)<br>beam (m)<br>depth (m)<br>floor ribs<br>no. of persons<br>weight approx (kg)<br>rec hp<br>max hp<br>max motor weight (kg) | 2.0<br>1.6<br>1.97<br>0.99<br>10<br>4<br>304<br>40<br>50<br>120 | 3.0<br>3.0<br>2.05<br>1.08<br>11<br>5<br>347<br>50<br>60<br>120 |
|--------------------------------------------------------------------------------------------------------------------------------------------------------|-----------------------------------------------------------------|-----------------------------------------------------------------|
| FEATURES                                                                                                                                               |                                                                 |                                                                 |
| anchor cavity<br>battery rack – under cast deck                                                                                                        | •                                                               | •                                                               |
| bungs – 38mm x 2<br>cast platform – front / carpeted / hatch                                                                                           | •                                                               | •                                                               |
| cast platform – rear / carpeted / hatches                                                                                                              |                                                                 | •                                                               |
| console (side) – screen / shelf                                                                                                                        |                                                                 |                                                                 |
| drink holders x 2                                                                                                                                      | •                                                               | •                                                               |
| dry storage box                                                                                                                                        | •                                                               | •                                                               |
| floor – carpeted plywood                                                                                                                               | •                                                               | ٠                                                               |
| flotation – under floor                                                                                                                                | •                                                               | •                                                               |
| gunwhale rubber inserts<br>handles – rear                                                                                                              | •                                                               | •                                                               |
| live bait tank – plumbed                                                                                                                               |                                                                 |                                                                 |
| electric motor plate                                                                                                                                   | •                                                               | •                                                               |
| paint – chine up & inside (coloured sides opt)                                                                                                         | •                                                               | •                                                               |
| pin striping                                                                                                                                           | •                                                               | •                                                               |
| rod holders x 4                                                                                                                                        | •                                                               | •                                                               |
| side pockets                                                                                                                                           | •                                                               | ٠                                                               |
| sounder mount                                                                                                                                          | •                                                               | •                                                               |
| splash well – small<br>spray chines                                                                                                                    | •                                                               | •                                                               |
| steering – hydraulic                                                                                                                                   | •<br>opt                                                        | •<br>opt                                                        |
| steering – push pull                                                                                                                                   | •                                                               | •                                                               |
| sure trac hull – reverse chine                                                                                                                         | -                                                               |                                                                 |
| tank rack (1/2) – under rear cast platform                                                                                                             | •                                                               | •                                                               |
| towing eye – double                                                                                                                                    | •                                                               | •                                                               |
| transducer bracket                                                                                                                                     | •                                                               | •                                                               |
| wide side decks                                                                                                                                        | •                                                               | •                                                               |
| TRANSOM                                                                                                                                                |                                                                 |                                                                 |