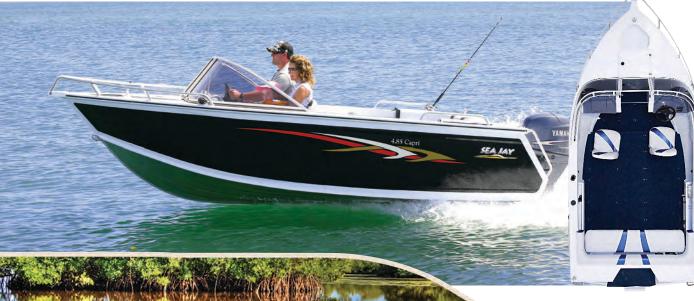

pt<br>2<br>opt<br>3                                                                | opt<br>2<br>opt<br>3                                                                               |

4.2 4.4 4.55

# **CAPRI** RUNABOUT

If you are interested in a boat that the whole family can enjoy, then our Capri range of runabouts might just be the answer. Several key features separate the Capri from other typical runabout models with the first being a walkthrough dash and screen that allows reaching your anchor a breeze. Modern designed fibreglass (not cheap plastic) dashes have been fashioned into the console area that oozes style with a fully lockable Glovebox to keep valuables safe. From fishing to skiing, every member of the family can enjoy themselves in our elite runabout range, the Capri.





| SPECIFICATIONS                                                                                                                                                                                                              | 4.55                                                                           | 4.85                                                                            | 5.0                                                                             | 5.4                                                                               | 5.8                                                                               | 6.1                                                                               |
|----------------------------------------------------------------------------