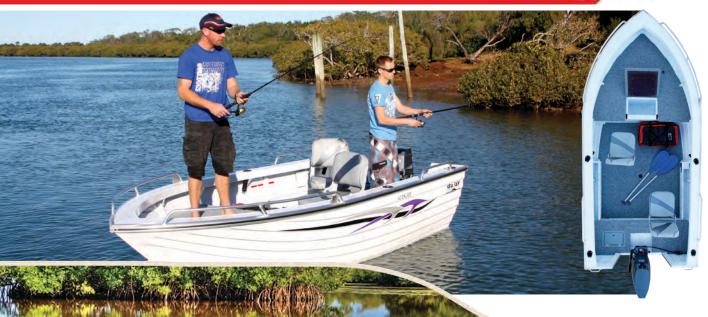

### SPECIALTY OPEN BOATS CASTAWAY

If an estuary boat with the characteristics of being a "Jack of all trades" is what you're searching for, then our CASTAWAY range of aluminium boats might just be the ticket. The CASTAWAY features a full carpeted floor with seat sockets galore to position your pedestal seating in just the right spot. The front casting platform is equipped with a twin hatch to allow easy access and the tank rack below holds up to a 45ltr plastic fuel tank. An alloy flow through bait tank keeps your bait alive without the need of a fully plumbed system but what is truly unique with this model is the "Set Down Foredeck". This deck allows you to sort your catch while draining directly outside the boat, not into your hull.