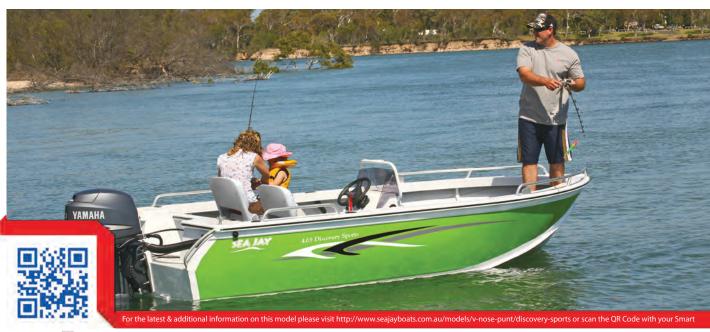

# **DISCOVERY SPORTS** V-NOSE

For an even greater fishing experience, the DISCOVERY SPORTS is equipped with a side console designed with the sports fisherman in mind. Low enough to avoid casting lines, the console is still large enough to accommodate modern electronics and to hide behind if the weather picks up. Fully upholstered folding seats add just a touch of comfort with seat positions aplenty. With an engine power rating of 10hp more than the Discovery, the DISCOVERY SPORTS will take you to your favourite spot with time to spare.