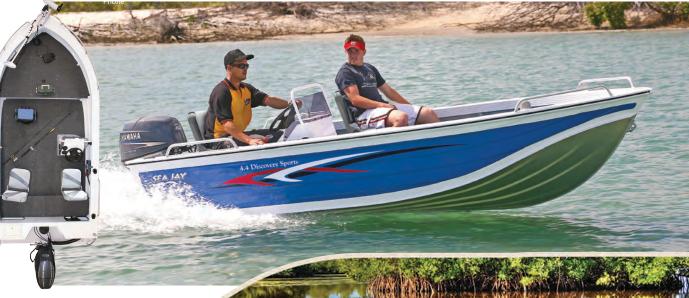

# **DISCOVERY SPORTS** V-NOSE

For an even greater fishing experience, the DISCOVERY SPORTS is equipped with a side console designed with the sports fisherman in mind. Low enough to avoid casting lines, the console is still large enough to accommodate modern electronics and to hide behind if the weather picks up. Fully upholstered folding seats add just a touch of comfort with seat positions aplenty. With an engine power rating of 10hp more than the Discovery, the DISCOVERY SPORTS will take you to your favourite spot with time to spare.