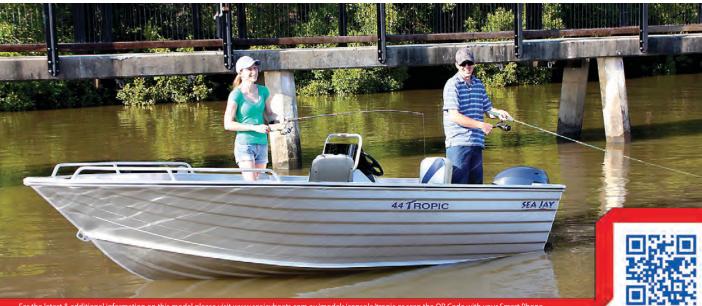

|             |             |             |

full upholstered folding seats & pedestal

seat sockets

2

2 4

2 4

2 4

# CONSOLE **TROPIC**

For a true workhorse in all styles of fishing you can't go past the TROPIC. This model comes in either a centre or side console positioned towards the rear to allow for maximum deck space. A huge front casting platform conceals a large dry storage box to keep valuables from becoming wet but can also double as a kill tank. A motorwell fully seals the transom area to eliminate water coming on board and an underfloor fuel tank is standard to keep you on the water all day. This model will handle anything thrown at it from trolling a lure to line fishing at your favorite spot yet is still capable of sneaking up a creek to drop a crab pot or two.



For the latest & additional information on this model please visit www.seajayboats.com.au/models/console/tropic or scan the QR Code with your Smart Phone



### **SPECIFICATIONS**

| bottoms (mm)<br>sides (mm)<br>beam (m)<br>depth (m)<br>depth - incl. console rail (m)<br>floor ribs<br>no. of persons<br>weight approx (kg)<br>rec hp<br>max hp<br>max motor weight (kg)