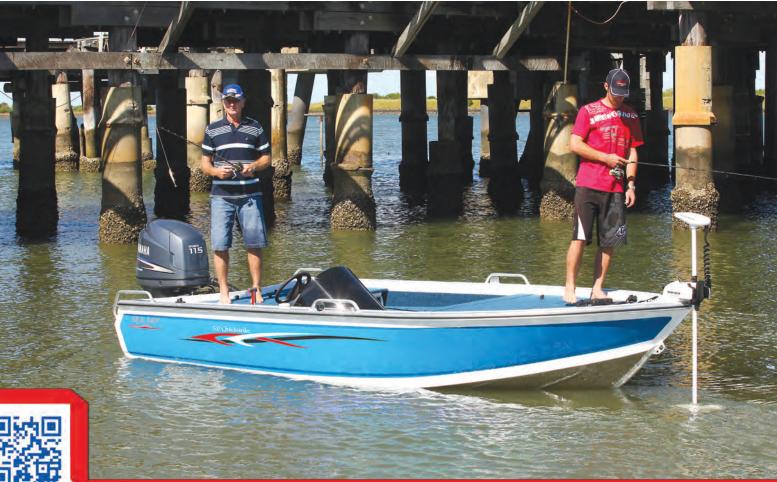

sh. Excellent handling, rough water comfort & top end performance is delivered to you by its Sure Trac Hull. Rated to 115hp, it has an exceptional hole shot, planning easily & efficiently.

The QuickStrike reveals Sea Jay's "Intra Pod" – Integrated Pod Construction. Not only is the integrity of the pod superior & more aesthetically pleasing, but it also incorporates a larger boarding area which may be utilized as additional fishing space.

Also appearing is the unique fold up bench seating for three, perfectly placing the driver in alignment of its sporty fiberglass dash, further enhancing the sports fishing appeal of this sleek hull. Huge decks & superior performance makes it a sports fishing standout: from first light to weigh-in, the QuickStrike will have you ahead of the competition.



For the latest & additional information on this model please visit www.seajayboats.com.au/models/tournament/quickstrike or scan the QR Code with your Smart Phone

### CONSOLE **HAVEN**

Our HAVEN range embraces one of the most functional fishing designs, the timeless centre console layout. The console is positioned centrally in all models to allow for 360<sup>o</sup> of uninterrupted fishing space with an alloy storage box and an upholstered lid for seating. Every HAVEN model features our Sure Trac Hull to provide stability, sure footed handling and optimum fuel economy. The Ultimate Edge Transom is also a standard feature that provides a large boarding platform for ease of entry as well as providing transom strength to handle the power and weight of modern (2) and (4) stroke engines. A